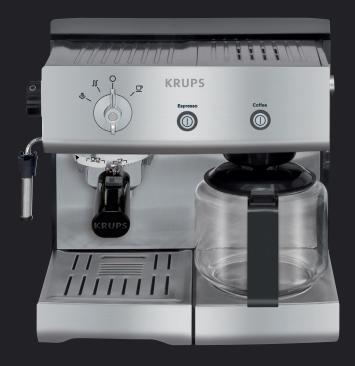

## **Espresseria Combi XP224010**

Black/stainless stee

- Espresso and filter coffee maker in one machine
- Stainless steel housing
- 15 bar pump pressure
- Krups die cast Thermoblock System insures a perfect espresso from the first cup
- Patented Krups Tamping System
- Progressive tamping of the coffee ground depending on the amount of coffee placed in the filter
- Optimal extraction from the coffee beans better result in the cup
- Easy cleaning
- Universal filter holder for
- ground coffee (7-14 g)
- all types of pods incl. ESE (Easy Serving Pods)
- Manual flow stop
- Steam nozzle
- Heating cups tray
- 10 cups glass jug
- Visible water level
- Keep warm plate
- Aqua filter system (optional)
- Espresso water tank capacity: 1.1 L (removable)
- Filter coffee water tank capacity capacity: 1.4 L
- 1400 watt